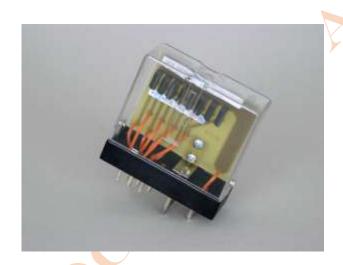

#### **Application**

Diode array, consisting of 7 avalanche-diodes with separated connectors. The device is the original product of the DIBLO7.

#### Diode specification

Number of diodes: 7 Voltage max.: 1600V

Permanent current: 0.3A per diode