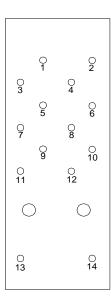

Weight: ca. 80 g

Materials

PDB: Epoxy

Housing: Plastic, enforced with glass fibre

Front cover: Plastic



Created: 27.02.1997

Modified: Index:

File: DIBLO-7\_e\_kd.DOC

Page: 2/3

DIBLO-7 Diode array module Ident.-Nr.: WB 419639A

We reserve all rights to this document and the object described therein. Any reproduction, disclosure to third parties, or any other utilization of this document is prohibited without our express permission. © B+Z Elektronik AG

### • Installation / mounting

Mounting: on MR14 countersocket

#### Other conditions

#### • Climatic conditions

Environment temperature: -20°C bis +60°C

Humidity: max 90% rF, at30°C, non condensing.

#### Disposal

According to local regulations

## **Connection / Wiring diagram**



## **Measures / mounting**



Bottom view





Created: 27.02.1997

Modified:

Index:

File: DIBLO-7\_e\_kd.DOC

Page: 3/3

DIBLO-7 Diode array module Ident.-Nr.: WB 419639A