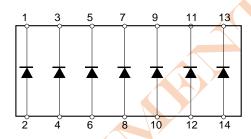

## **Connection / Wiring diagram**

#### Diode specification

Number of diodes: 7 Voltage max.: 1600V

Permanent current: 0.3A per diode