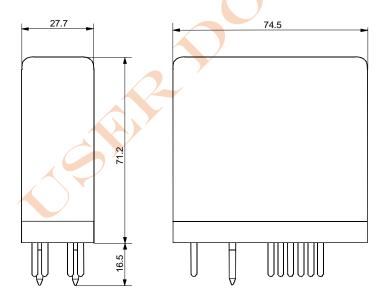

#### Measures

B x T x H: 22.5 x 72 x 85 mm

Maximal length: with connector plug ca. 125 mm

Weight: ca. 80 g

Materials

PDB: Epoxy

Housing: Plastic, enforced with glass fibre

Front cover: Plastic

## **Measures / mounting**

Bottom view

Created: 27.02.1997

Modified:

Index:

File: DIBLO-7\_e\_kd.DOC

Page: 3/3

DIBLO-7 Diode array module Ident.-Nr.: WB 419639A